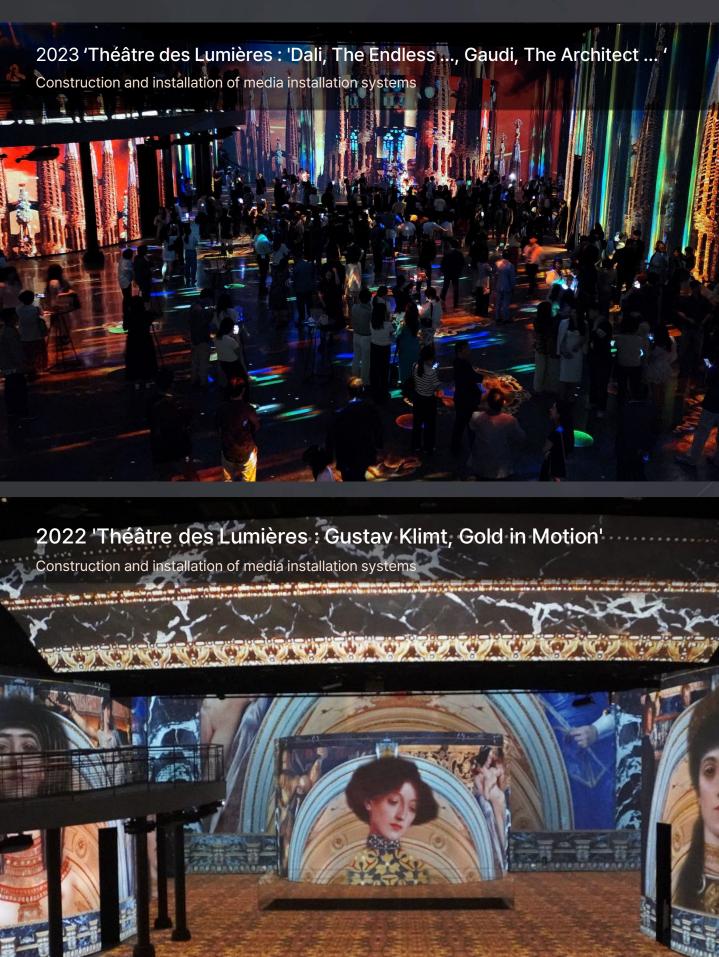

#### Installation

- · 'Théâtre des Lumières : Dali, The Endless ..., Gaudi, The Architect ... ' I Théâtre des Lumières
- DDP Seoul Lights Fall / Winter | Dongdaemun Design Plaza
- BTS 10th anniversary FESTA 2023 | Dongdaemun Design Plaza
- Pangolin Laser system | The Siena Resort
- Madrix System | Gwangan Bridge, Busan
- Madrix System | HYUNDAI MOTORSTUDIO GOYANG

#### Installation

- 'Théâtre des Lumières : Gustav Klimt, Gold in Motion' | Théâtre des Lumières
- DDP Seoul Lights WINTER | Dongdaemun Design Plaza
- DDP Seoul Lights AUTUMN | Dongdaemun Design Plaza