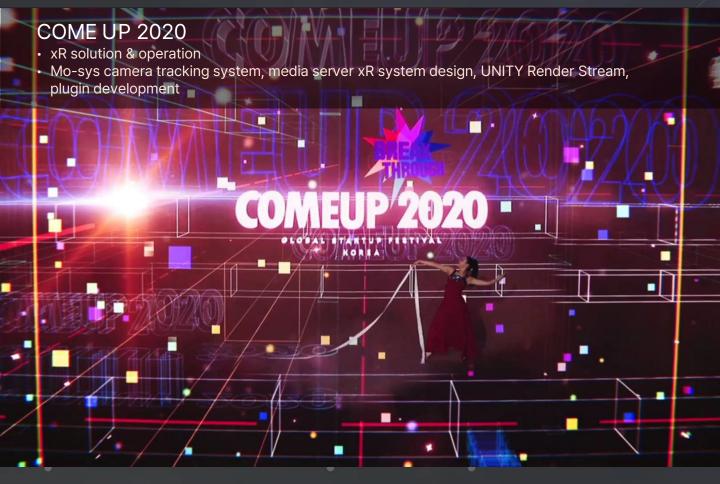

### 2020 xR Stage Presentation

- Media server xR system design & Notch, UNREAL, UNITY render streams
- Tracking systems: Mo-sys, VIVE, Stage Precision