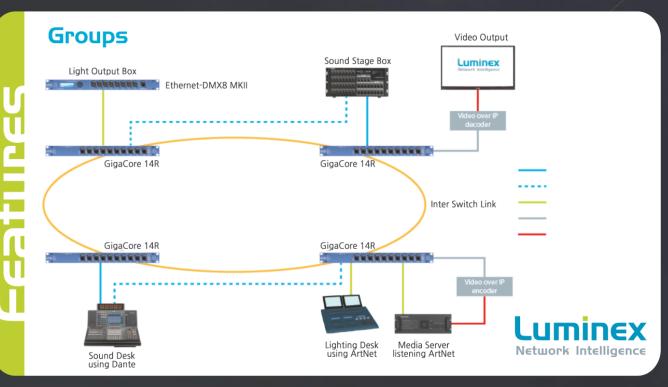

#### **Network Switch**

Luminex network switches provide exceptional performance, quality, and reliability ideal for the entertainment industry, offering an excellent solution for network expansion.

#### [PRODUCT TYPE]

- -GigaCore 12
- -GigaCore 14R
- -GigaCore 16Xt
- -GigaCore 16RFO
- -GigaCore 26i
- -GigaCore 8Truss

#### **Ethernet-DMX Nodes**

Luminex **Ethernet DMX Nodes** are cutting-edge DMX network routing devices designed for events. They offer the most extensive routing capabilities, allowing you to configure any network unit you need.

#### [PRODUCT TYPE]

- -Ethernet-DMX8 MK II
- -Ethernet-DMX8 MK II /Truss MK II