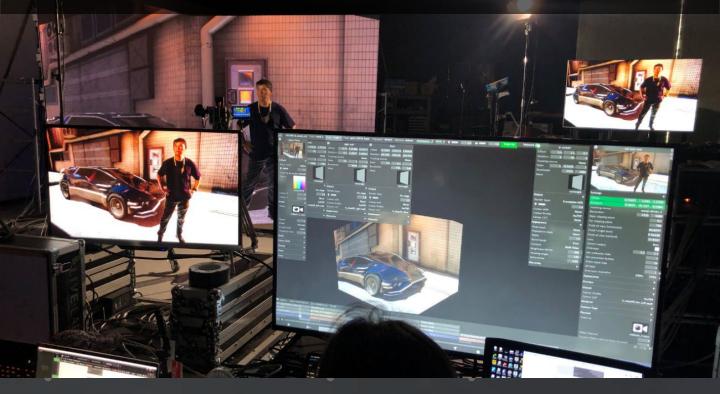

# 02 | Sistribute

The L8 3D Show Platform is software that integrates and visualizes various performance-related fields such as lighting, video (IN/OUT, 3D MAPPING), lasers, special effects, virtual reality, water effects, trusses, video screens, stages, sets, moving objects, and performers, enabling real-time simulation. Light Converge, which provides a highly realistic 3D view, is applicable in theater design and programming, concerts, corporate events, architectural design and projects, sales presentations, educational training, and virtual broadcast studios with multi-camera views.

#### LIVE-LAB

continuously recognizes the importance of media servers and has been researching and using various existing media servers (Disguise, Arkaos, PIXERA, Madrix, etc.). By applying media servers to the performances and events they currently manage, LiveLab designs, programs, and operates each project according to its specific characteristics. Additionally, LiveLab explores ways to better utilize these servers by integrating them with various genres (lighting, video, interaction, tracking, etc.) and actively attempts to apply these methods.