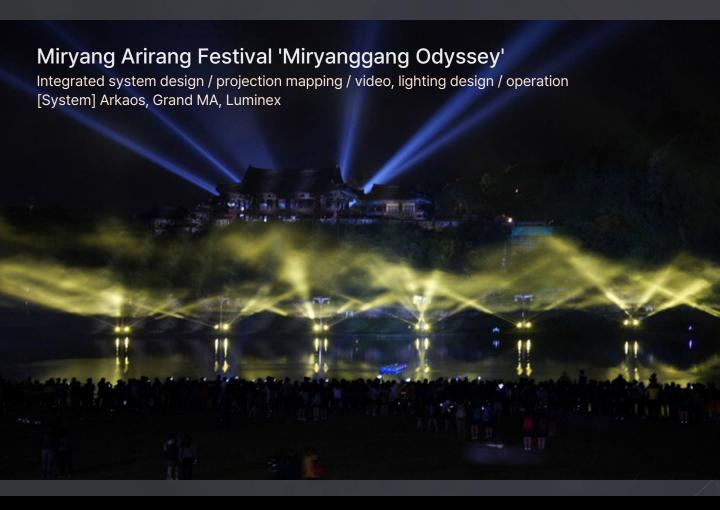

Kim Dong Ryul Concert 'An Old Song' | Sejong Center Grand Theater

Crush Concert 'Crush On You: From Midnight To Sunrise' | SK Olympic Handball Stadium

Video

Goyang 3.1 Movement 100th Anniversary Cultural Performance | Goyang Aram Nuri Aram Theater Real Scene Miryang Arirang Festival, Live Multimedia Show 'Miryang River Odyssey' | Yeongnamru

And Miryang Riverside

Musical 'VINCENT VAN GOGH' National Tour

Band Radio Band Concert 'REBOOT' | Daedeok Culture Center Dream Hall

**LED BAR** 

2019 Wanna One Concert 'Therefore' | Gocheok Sky Dome (1/24-27)