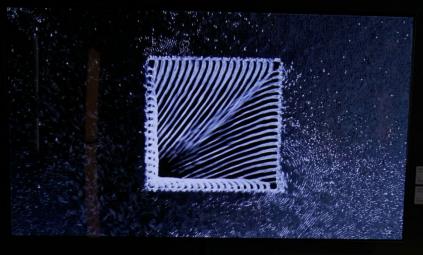

# **Location-Based Effects Generator**

A responsive content authoring tool that utilizes multiple laser scanners within a specified area to track positions and apply particle effects accordingly.

### [FEATURE]

- Able to track multiple objects within a radius of 60m using a single laser scanner, with the option to expand detection range by increasing the number of laser scanners
- Provides various basic particle effects and offers customization options for color, motion, and shape
- Offers control functionality via OSC for real-time particle control in various ways (e.g., control via smartphone, tablet)