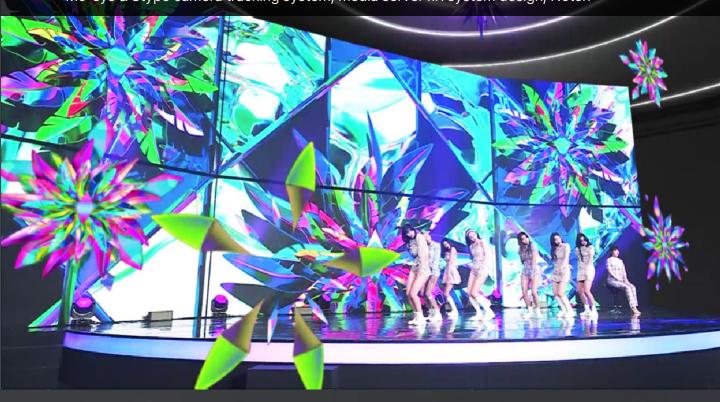

### 2021 TWICE in Wonderland

- AR/xR solution & operation
- · Mo-sys & Stype camera tracking system, media server xR system design, Notch

LIVE-LAB specializes in xR workflows, offering consulting, design, and solutions for