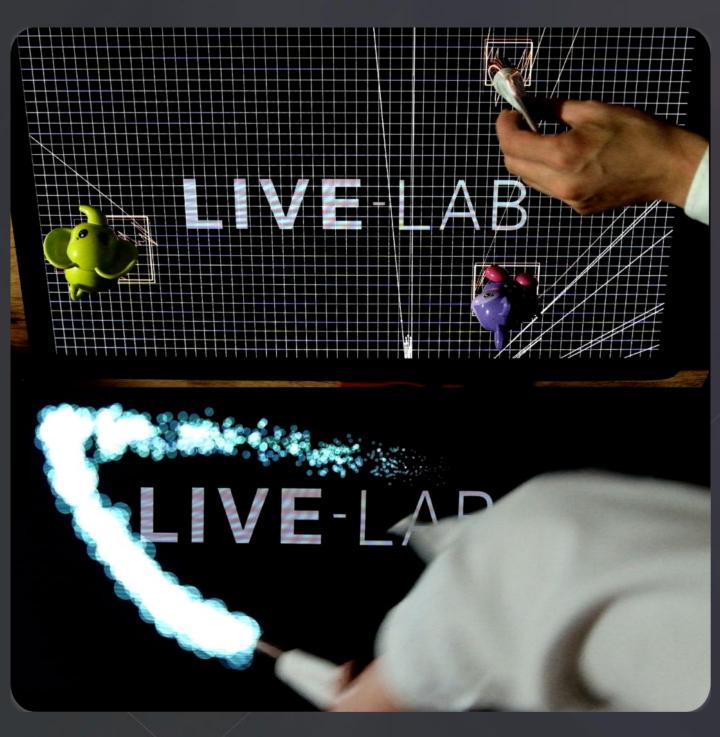

# **Location-Based Effects Generator**

A responsive content authoring tool that utilizes multiple laser scanners within a specified area to track positions and apply particle effects accordingly.

### [FEATURE]

- Able to track multiple objects within a radius of 60m using a single laser scanner, with the option to expand detection range by increasing the number of laser scanners
- Provides various basic particle effects and offers customization options for color, motion, and shape
- Offers control functionality via OSC for real-time particle control in various ways (e.g., control via smartphone, tablet)