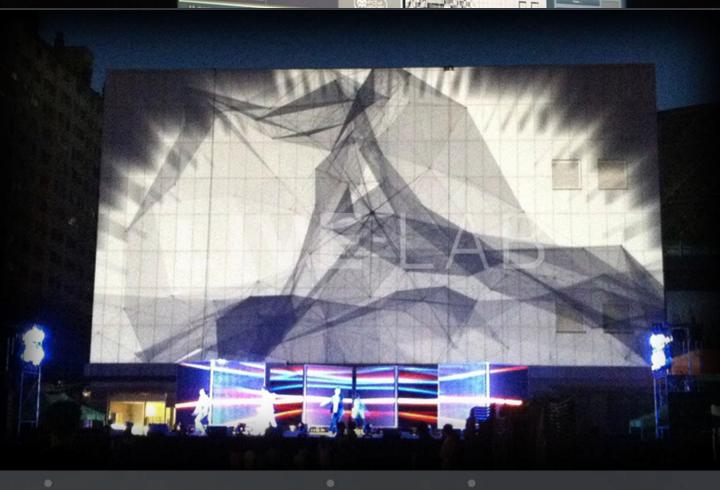

BEAST CONCERT 'BEAUTIFUL SHOW' | KSPO DOME, Busan BEXCO

BEAST JAPAN TOUR CONCERT 'BEAUTIFUL SHOW' | Yokohama, Kobe

HI SEOUL FESTIVAL | Old Seoul City Hall Square

Gwangju Design Biennale 'THE OPENING CEREMONY' | Gwangju Biennale Square