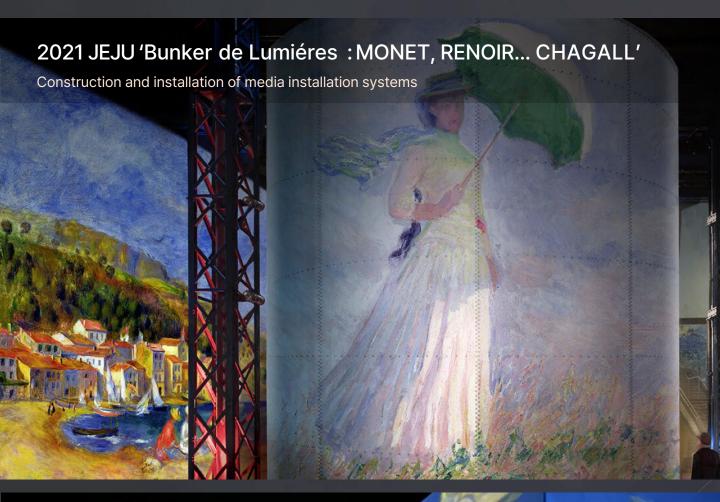

ormance industry, research into new technologies and various experimental attempts are essential.

LIVE-LAB is a team that connects and experiments with different fields in concerts, broadcasts, stage productions, and events. Based on their technical expertise and field experience, LiveLab actively engages in media art planning and production, as well as live production. Their services include comprehensive visual and video design and operation, pre-simulation, lighting, integrated system proposals and design, and programming.

Additionally, LIVE-LAB,

as experts in virtual studio systems and xR workflows, provides studio consulting, design, and solutions for xR, AR, and VP related systems.



# 2022 Start Art Fair 'Pivotall: landscape.2'

Artwork production and technical support





















LIVE-LAB specializes in xR workflows, offering consulting, design, and solutions for xR-related systems and studios.

### FIFA ONLINE 4+ MOBILE, SUMMER SHOWCASE

- AR/xR solution & operation
- · Mo-sys camera tracking system, media server xR system design, Unreal Render Stream



### 2021 TWICE in Wonderland

- AR/xR solution & operation
- · Mo-sys & Stype camera tracking system, media server xR system design, Notch





LIVE-LAB specializes in xR workflows, offering consulting, design, and solutions for







LIVE-LAB specializes in xR workflows, offering consulting, design, and solutions for xR-related systems and studios.

#### 2020 AB6IX Online Contert 'SO VIVID'

- xR solution & operation
- Mo-sys camera tracking system, media server xR system design, UNITY Render Stream,