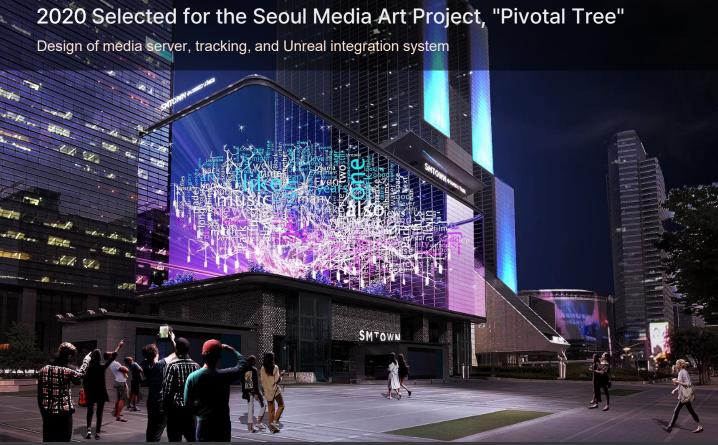

#### Installation

Video

'Bunker de Lumiéres : Van Gogh' | Bunker de Lumiéres, Jeju

Seoul Media Art Project Selected Work 'Pivotal Tree' | COEX Artium Exterior Media

Kinetic

Kinetic Art Permanent Exhibits 'Tear Drop', 'Wind Spinners' | Giheung Living Power Center