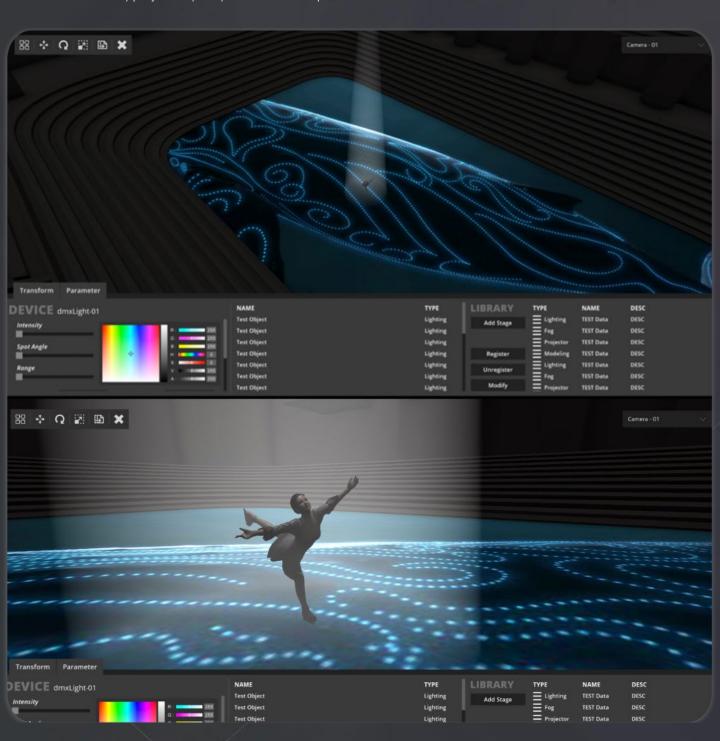

# Pre-Show Simulator

A tool that enables pre-show simulation by placing and controlling stage devices such as lighting fixtures, projectors, etc., in a virtual 3D space.

### [FEATURE]

- Import of external 3D files (obj, dxf, fbx, 3ds, etc.) for loading stage or prop models and placement functionality
  - Stage device library system based on actual stage device information for installing stage devices in a virtual space
  - · Real-time visualization of lighting effects such as brightness, range, color, etc., using DMX-based control console
  - Real-time virtual control through DMX-based control console