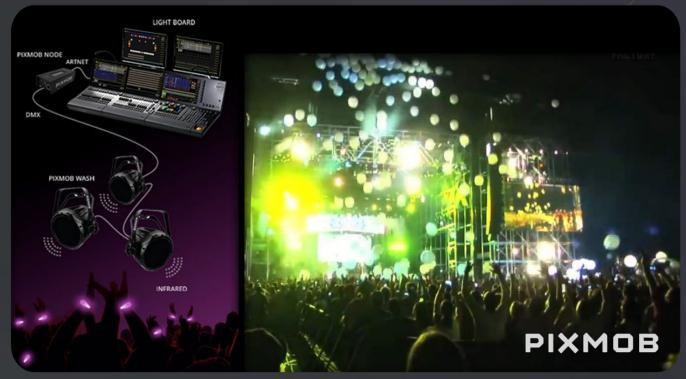

# 02 Pixmob

PIXMOB is a lighting performance system based on digital infrared broadcasting integrated with wireless control technology. This world-patented technology enables large-scale, dynamic lighting performances using multiple spectators or objects gathered in one place. LIVE-LAB is the exclusive partner selected by PIXMOB in Korea, providing exclusive support for all design, technology, and operations in Korea. Additionally, LIVE-LAB supports technical operations in certain Asian countries, including China and Singapore, excluding Japan.

#### [FEATURE]

- -LED Interactive Device
- -Wirless controll
- -Colorful Visual Effect

#### [PRODUCT TYPE]

-PIXMOB PRO

Wristband

Ball Pendent