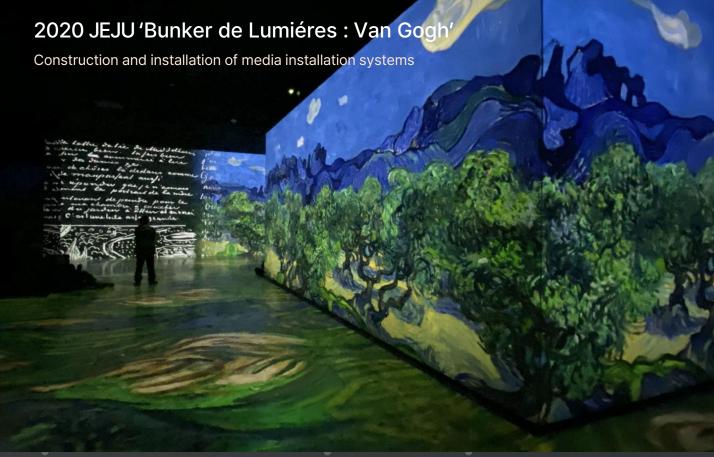

#### Installation

Video

'Bunker de Lumiéres : Van Gogh' | Bunker de Lumiéres, Jeju

Seoul Media Art Project Selected Work 'Pivotal Tree' | COEX Artium Exterior Media

Kinetic

Kinetic Art Permanent Exhibits 'Tear Drop', 'Wind Spinners' | Giheung Living Power Center