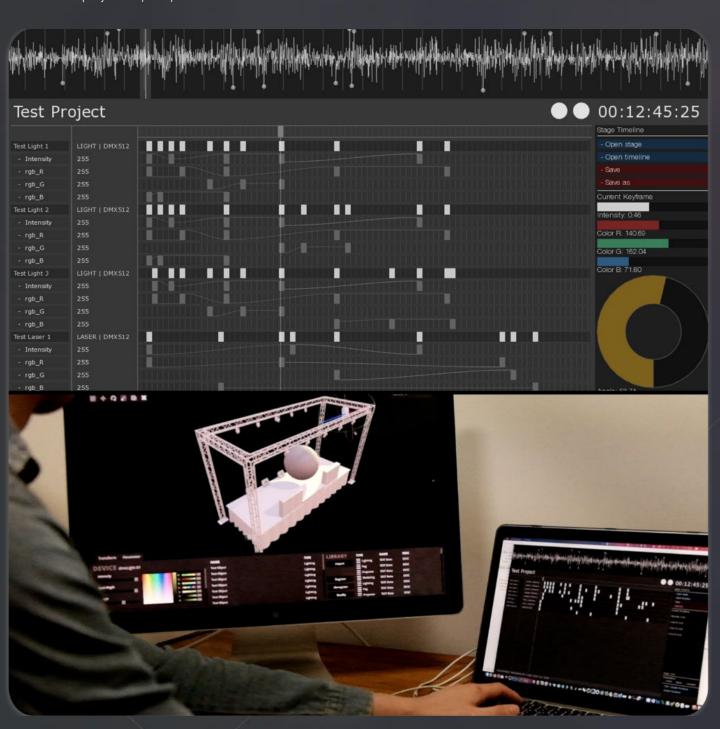

# Stage Device Control Schedule Editor

A scheduling tool for real-time control and animation of stage devices such as lighting fixtures, projectors, etc., based on a timeline.

### [FEATURE]

- Real-time control of stage devices such as lighting fixtures, lasers, smoke machines, etc., via DMX512 signals
- Real-time control of videos projected by projectors through a dedicated CMS
- · Real-time response of actual stage devices when manipulating keyframes and parameters on the interface
- Real-time sound playback for inserting keyframes at appropriate timings, with current playback position displayed on the waveform
- · Available in pre-show simulator