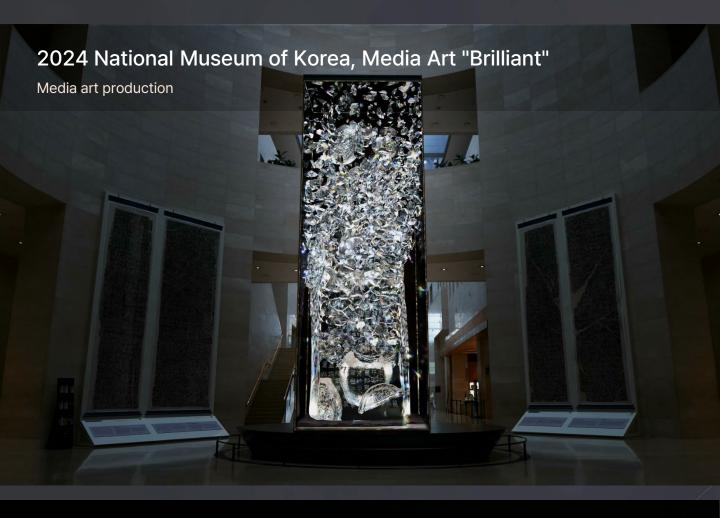

ese methods.









# OB Performance And Event

In the ever-growing and increasingly complex performance industry, research into new technologies and various experimental attempts are essential.

LIVE-LAB is a team that connects and experiments with different fields in concerts, broadcasts, stage productions, and events. Based on their technical expertise and field experience, LiveLab actively engages in media art planning and production, as well as live production. Their services include comprehensive visual and video design and operation, pre-simulation, lighting, integrated system proposals and design, and programming.

Additionally, LIVE-LAB,

as experts in virtual studio systems and xR workflows, provides studio consulting, design, and solutions for xR, AR, and VP related systems.



# 2022 Start Art Fair 'Pivotall: landscape.2'

Artwork production and technical support





















LIVE-LAB specializes in xR workflows, offering consulting, design, and solutions for xR-related systems and studios.

### FIFA ONLINE 4+ MOBILE, SUMMER SHOWCASE

- AR/xR solution & operation
- · Mo-sys camera tracking system, media server xR system design, Unreal Render Stream



### 2021 TWICE in Wonderland

- AR/xR solution & operation
- · Mo-sys & Stype camera tracking system, media server xR system design, Notch





LIVE-LAB specializes in xR workflows, offering consulting, design, and solutions for







LIVE-LAB specializes in xR workflows, offering consulting, design, and solutions for xR-related systems and studios.

#### 2020 AB6IX Online Contert 'SO VIVID'

- xR soluti