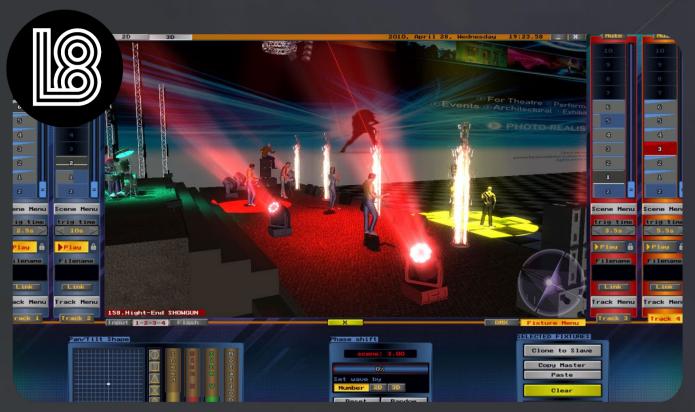

# 02 | Sistribute

The L8 3D Show Platform is software that integrates and visualizes various performance-related fields such as lighting, video (IN/OUT, 3D MAPPING), lasers, special effects, virtual reality, water effects, trusses, video screens, stages, sets, moving objects, and performers, enabling real-time simulation. Light Converge, which provides a highly realistic 3D view, is applicable in theater design and programming, concerts, corporate events, architectural design and projects, sales presentations, educational training, and virtual broadcast studios with multi-camera views.

#### [FEATURE]

- Direct OEM access to media systems and multi-controls, including bidirectional compatibility with High End's Hog3 and Hog4, Avolites, Grand MA, Hippotizer, CueServer, Pangolin, and Lasergraph DSP.
- Supports lighting control consoles with DMX, Artnet, and sACN.

#### [TYPE]

- [Software: USB Dongle: Unlimited / Trace / Media / Net-In / Design / Education
- [Hardware: Server]: STUDIO / MAPPING / EDUCATIONAL
- [Hardware: DMX Interface]: Replay-512 / 1536X / 2048X
- [Hardware: etc]: Laser Radar-4 / Oculust Rift / SpacePilot