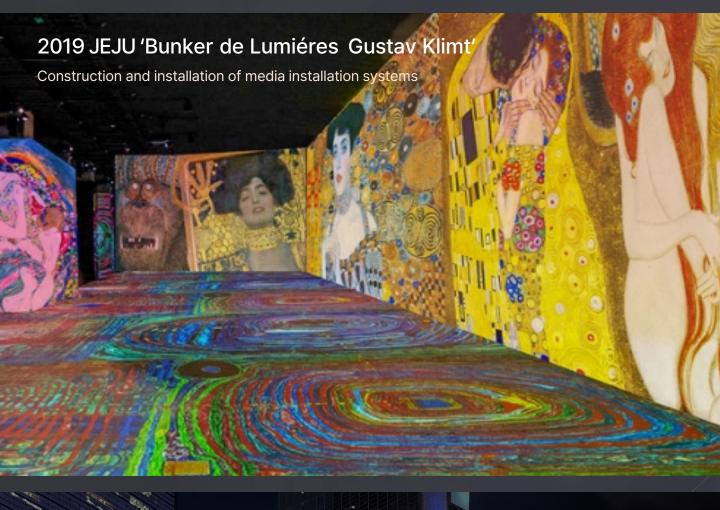

#### Installation

**Pixmob** 

AMIEX® Project in JEJU 'Bunker de Lumiéres : Van Gogh' | Bunker de Lumiéres, Jeju